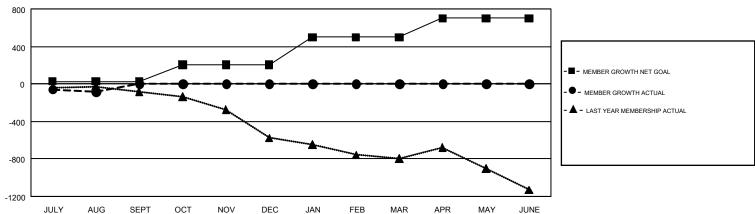

## GOALS AND ACTUAL MEMBERS CUMULATIVE

| DROPPED CLUBS: 5            |     | 234 CLUBS OF 1,205 ADDED 1 OR<br>MORE NEW MEMBERS | GENDER DISTRIBUTION  MALE 16,720 (66.19%) |                 |       |
|-----------------------------|-----|---------------------------------------------------|-------------------------------------------|-----------------|-------|
|                             |     |                                                   | MALE<br>FEMALE                            | 8,541 (33.81%)  |       |
| DROPPED MEMBERS             |     |                                                   | 1 21711 122                               | 0,011 (00.0170) |       |
| DECEASED                    | 60  | CHOK HEDE FOR CHMULATIVE                          | TOTAL FAMILY UNIT MEMBERS                 |                 | 4,270 |
| CLUB CANCELLED 11 OTHER 432 |     | CLICK HERE FOR CUMULATIVE  MEMBERSHIP DATA        | FAMILY MEMBERS PAYING HALF DUES           |                 | 0.400 |
|                             |     |                                                   |                                           |                 | 2,163 |
| TOTAL                       | 503 |                                                   |                                           |                 |       |