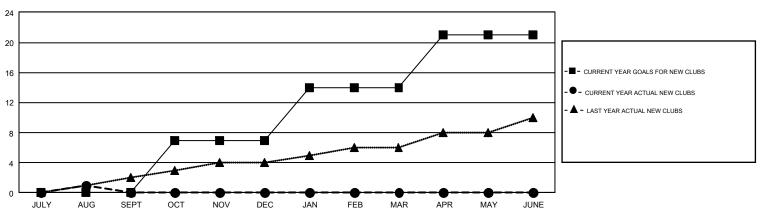

| 5             | JULY/AUG/SEPT         | 26                        | 503                     | 505                                                |  |
| OCT/NOV/DEC   | 7             | 0           | 0             | OCT/NOV/DEC           | 179                       | 0                       | 0                                                  |  |
| JAN/FEB/MAR   | 7             | 0           | 0             | JAN/FEB/MAR           | 293                       | 0                       | 0                                                  |  |
| APR/MAY/JUNE  | 7             | 0           | 0             | APR/MAY/JUNE          | 203                       | 0                       | 0                                                  |  |

## GOALS AND ACTUAL NEW CLUBS CUMULATIVE



## GOALS AND ACTUAL MEMBERS CUMULATIVE



| DROPPED CLUBS: 5            |     | 234 CLUBS OF 1,205 ADDED 1 OR<br>MORE NEW MEMBERS | GENDER DISTRIBUTION  MALE 16,720 (66.19%) |                 |       |
|-----------------------------|-----|---------------------------------------------------|-------------------------------------------|-----------------|-------|
|                             |     |                                                   | MALE<br>FEMALE                            | 8,541 (33.81%)  |       |
| DROPPED MEMBERS             |     |                                                   | 1 21711 122                               | 0,011 (00.0170) |       |
| DECEASED                    | 60  | CHOK HEDE FOR CHMULATIVE                          | TOTAL FAMILY UNIT MEMBERS